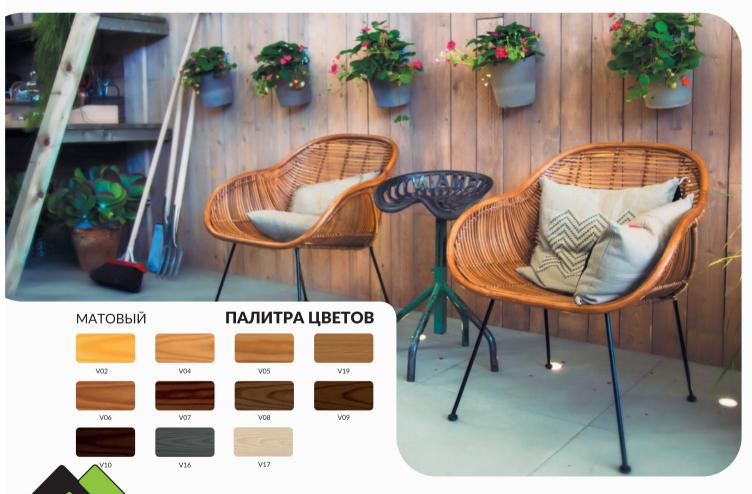

# **VIDARON LAKIEROBEJCA**

ЛАКОБЕЙЦ ЗАЩИТНО-ДЕКОРАТИВНЫЙ для древесины

# ОПИСАНИЕ ПРОДУКТА

Лакобейц защитно-декоративний для высококачественного окрашивания деревянных поверхностей и деревопроизводных материалов, которые эксплуатируются внутри и снаружи зданий – беседок, деревянных элементов фасада, садовой мебели, заборов. В сочетании с Импрегнат-Грунтом Vidaron обеспечивает полную защиту древесины.