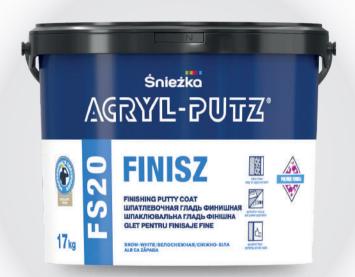

# **ACRYL-PUTZ® FS20 FINISZ**

#### ФИНИШНАЯ ШПАТЛЕВОЧНАЯ ГЛАДЬ

полимерная для внутренней отделки

#### ОПИСАНИЕ ПРОДУКТА

**ACRYL-PUTZ® FS20 FINISZ** — это готовая к использованию белоснежная финишная шпаклевка предназначена для подготовки идеально ровных стен и потолков внутри зданий на бетонных, гипсокартонных основаниях, выдержанной цементно-известковой штукатурке перед окраской или оклейкой обоями, а также для установки алюминиевых уголков.

#### УПАКОВКА:

1,5 kг, 5 кг, 8 кг, 17 кг, 27 кг