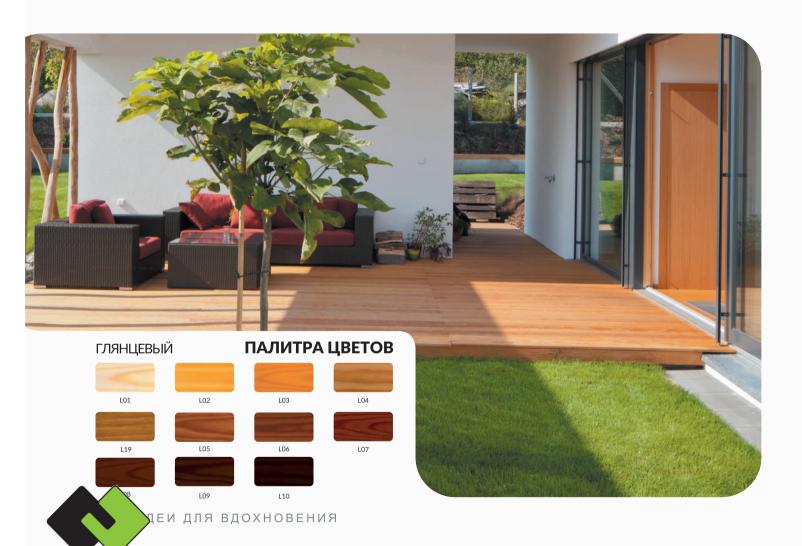

аружи и внутри помещений. Подчеркивает красоту натуральной древесины, пропитывает, укрепляет и защищает ее от разруши тельного воздействия атмосферных факторов. Создает на поверхности древесины покрытие, устойчивое к биокоррозии — синеве, плесневым грибам и лишайникам. В сочетании с Импрегнат-Грунтом Vidaron обеспечивает полную защиту древесины.





#### идеи для вдохновения



# **VIDARON LAKIEROBEJCA**

ЛАКОБЕЙЦ ЗАЩИТНО-ДЕКОРАТИВНЫЙ для древесины







# ОПИСАНИЕ ПРОДУКТА

Лакобейц защитно-декоративний для высококачественного окрашивания деревянных поверхностей и деревопроизводных материалов, которые эксплуатируются внутри и снаружи зданий – беседок, деревянных элементов фасада, садовой мебели, заборов. В сочетании с Импрегнат-Грунтом Vidaron обеспечивает полную защиту древесины.