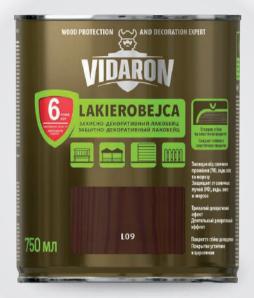

# **VIDARON LAKIEROBEJCA**

ЛАКОБЕЙЦ ЗАЩИТНО-ДЕКОРАТИВНЫЙ для древесины

# ОПИСАНИЕ ПРОДУКТА

Лакобейц защитно-декоративний для высококачественного окрашивания деревянных поверхностей и деревопроизводных материалов, которые эксплуатируются внутри и снаружи зданий – беседок, деревянных элементов фасада, садовой мебели, заборов. В сочетании с Импрегнат-Грунтом Vidaron обеспечивает полную защиту древесины.