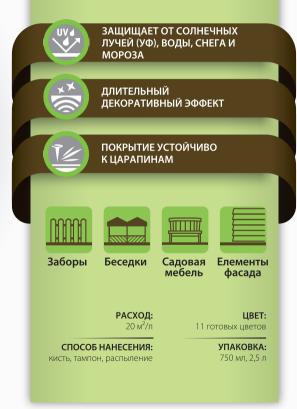

# **VIDARON LAKIEROBEJCA**

ЛАКОБЕЙЦ ЗАЩИТНО-ДЕКОРАТИВНЫЙ для древесины

# ОПИСАНИЕ ПРОДУКТА

Лакобейц защитно-декоративний для высококачественного окрашивания деревянных поверхностей и деревопроизводных материалов, которые эксплуатируются внутри и снаружи зданий – беседок, деревянных элементов фасада, садовой мебели, заборов. В сочетании с Импрегнат-Грунтом Vidaron обеспечивает полную защиту древесины.