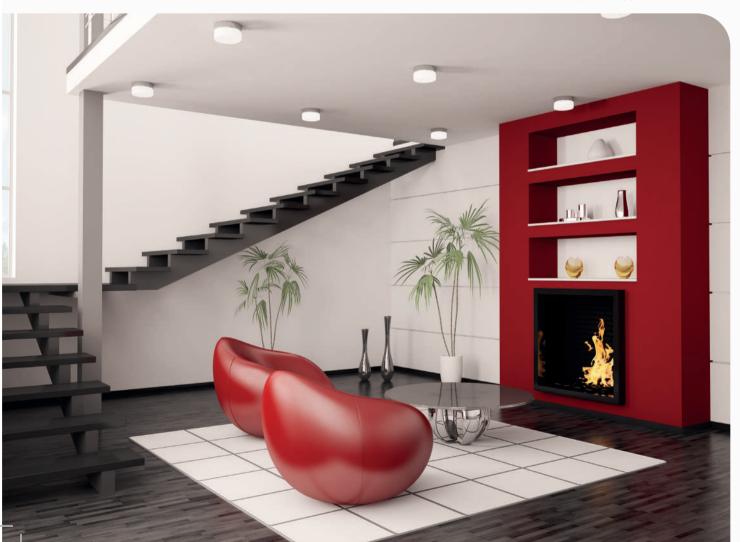

# ŚNIEŻKA EKO PLUS

**ЛАТЕКСНАЯ КРАСКА ДЛЯ ВНУТРЕННИХ РАБОТ** для стен и потолков

#### ОПИСАНИЕ ПРОДУКТА

Śnieżka EKO Plus - это латексная краска для внутренних работ. Краска предназначена для декоративного окрашивания стен и потолков внутри помещений: из цементных смесей, цементно-известковых, известковых, гипсовых, гипсокартонных, деревянных плит, обоев, также из стекловолокна.