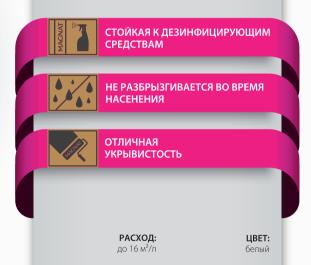

# ŚNIEŻKA SUPERMAL® МАСЛЯНО-ФТАЛЕВАЯ ЭМАЛЬ

для древесины и металла

Śnieżka Supermal® Масляно-Фталевая Емаль

- это эмаль для декоративно-защитной покраски дерева, древесностружечных материалов, а также стальных и чугунных элементов внутри и снаружи зданий, таких как: окна, двери, мебель, ограждения, стеновые панели и т.п. Эмаль характеризуется устойчивым цветом, отличной производительностью и хорошей укрывистостью.

СООТВЕТСТВУЕТ ТРЕБОВАНИЯМ ОБЩЕСТВЕННЫХ ЗДАНИЙ

СТОЙКОСТЬ К МЕХАНИЧЕСКИМ И АТМОСФЕРНЫМ ФАКТОРАМ

ТРУДНОВОСПЛАМЕНЯЕМОЕ ПОКРЫТИЕ

РАСХОД:

до 16 м²/л

**ЦВЕТ:** 18 цветов

СПОСОБ НАНЕСЕНИЯ:

кисть, валик, распылитель

**УПАКОВКА:** 400 мл; 800 мл; 2,5 л; 5 л