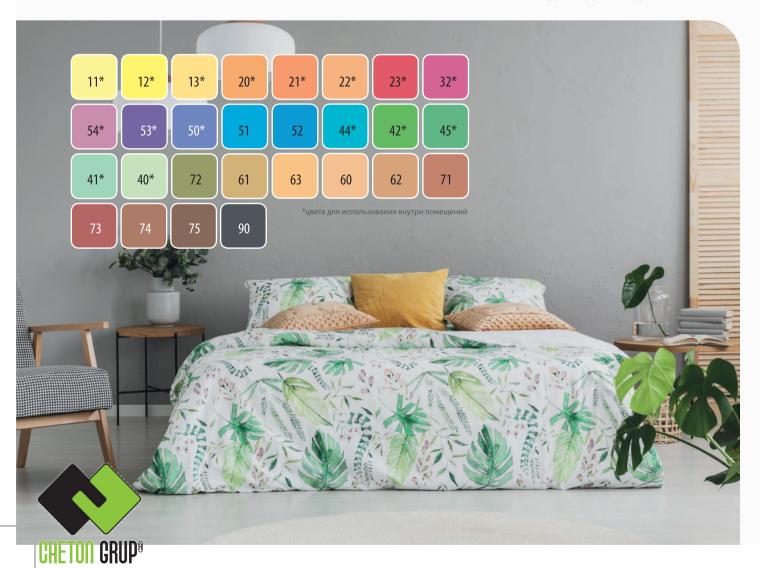

ДЛЯ ФАСАДОВ





ПОВЫШЕННАЯ **УСТОЙЧИВОСТЬ** К ВОДЕ И ВЛАГЕ

#### ОПИСАНИЕ ПРОДУКТА

Śnieżka Extra Fasadowa - это паропроницаемая краска, обеспечивающая "дыхание стен", смола и высококачественные наполнители, используемые в рецептуре, делают краску устойчивой к переменным атмосферным воздействиям.



УСТОЙЧИВОСТЬ К ВОЗДЕЙСТВИЮ АТМОСФЕРНЫХ ФАКТОРОВ



УСТОЙЧИВОСТЬ К УФ-ИЗЛУЧЕНИЮ



ПАРОПРОНИЦАЕМАЯ -ОБЕСПЕЧИВАЕТ "ДЫХАНИЕ" СТЕН



ОЧЕНЬ ВЫСОКАЯ АДГЕЗИЯ к основанию



ХОРОШАЯ УКРЫВИСТОСТЬ, НИЗКИЙ РАСХОД



**ЛЕГКО НАНОСИТСЯ** 

РАСХОД:

до 9 м<sup>2</sup>/л

СПОСОБ НАНЕСЕНИЯ:

валик, кисть, распылитель

ЦВЕТ:

белоснежный

УПАКОВКА: 5 л, 10 л





и для вдохновения

# **ŚNIEŻKA COLOREX**

**УНИВЕРСАЛЬНЫЙ ПИГМЕНТНЫЙ КОНЦЕНТРАТ** для применения внутри и снаружи







#### идеи для вдохновения



# ŚNIEŻKA SUPERMAL® МАСЛЯНО-ФТАЛЕВАЯ ЭМАЛЬ

для древесины и металла







Śnieżka Supermal® Масляно-Фталевая Емаль

- это эмаль для декоративно-защитной покраски дерева, древесностружечных материалов, а также стальных и чугунных элементов внутри и снаружи зданий, таких как: окна, двери, мебель, ограждения, стеновые панели и т.п. Эмаль характеризуется устойчивым цветом, отличной производительностью и хорошей укрывистостью.



СООТВЕТСТВУЕТ ТРЕБОВАНИЯМ ОБЩЕСТВЕННЫХ ЗДАНИЙ



СТОЙКОСТЬ К МЕХАНИЧЕСКИМ И АТМОСФЕРНЫМ ФАКТОРАМ



ТРУДНОВОСПЛАМЕНЯЕМОЕ ПОКРЫТИЕ

РАСХОД:

до 16 м²/л

**ЦВЕТ:** 18 цветов

СПОСОБ НАНЕСЕНИЯ:

кисть, валик, распылитель

**УПАКОВКА:** 400 мл; 800 мл; 2,5 л; 5 л



### ГЛЯНЦЕВЫЙ

### ПАЛИТРА ЦВЕТОВ



# <sub>RAL-7016</sub> МАТОВЫЙ







# MAGNAT







# **MAGNAT CERA