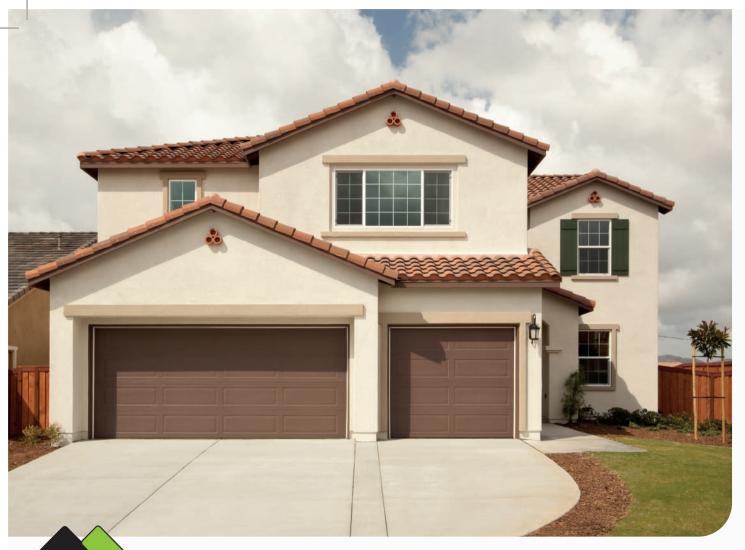

# ŚNIEŻKA EXTRA FASADOWA

КРАСКА ДЛЯ ФАСАДОВ

ПОВЫШЕННАЯ **УСТОЙЧИВОСТЬ** К ВОДЕ И ВЛАГЕ

#### ОПИСАНИЕ ПРОДУКТА

Śnieżka Extra Fasadowa - это паропроницаемая краска, обеспечивающая "дыхание стен", смола и высококачественные наполнители, используемые в рецептуре, делают краску устойчивой к переменным атмосферным воздействиям.

УСТОЙЧИВОСТЬ К ВОЗДЕЙСТВИЮ АТМОСФЕРНЫХ ФАКТОРОВ

УСТОЙЧИВОСТЬ К УФ-ИЗЛУЧЕНИЮ

ПАРОПРОНИЦАЕМАЯ -ОБЕСПЕЧИВАЕТ "ДЫХАНИЕ" СТЕН

ОЧЕНЬ ВЫСОКАЯ АДГЕЗИЯ к основанию

ХОРОШАЯ УКРЫВИСТОСТЬ, НИЗКИЙ РАСХОД

**ЛЕГКО НАНОСИТСЯ** 

РАСХОД:

до 9 м<sup>2</sup>/л

СПОСОБ НАНЕСЕНИЯ:

валик, кисть, распылитель

ЦВЕТ:

белоснежный

УПАКОВКА: 5 л, 10 л

и для вдохновения