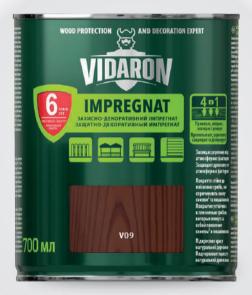

# **VIDARON IMPREGNAT**

**ИМПРЕГНАТ ЗАЩИТНО-ДЕКОРАТИВНЫЙ** для древесины

#### ОПИСАНИЕ ПРОДУКТА

Импрегнат защитно-декоративний для окрашивания древесины снаружи и внутри помещений. Подчеркивает красоту натуральной древесины, пропитывает, укрепляет и защищает ее от разруши тельного воздействия атмосферных факторов. Создает на поверхности древесины покрытие, устойчивое к биокоррозии — синеве, плесневым грибам и лишайникам. В сочетании с Импрегнат-Грунтом Vidaron обеспечивает полную защиту древесины.