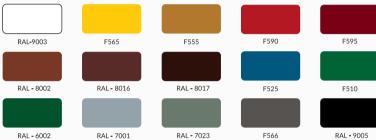

Т** для применения внутри и снаружи







#### идеи для вдохновения



# ŚNIEŻKA SUPERMAL® МАСЛЯНО-ФТАЛЕВАЯ ЭМАЛЬ

для древесины и металла







Śnieżka Supermal® Масляно-Фталевая Емаль

- это эмаль для декоративно-защитной покраски дерева, древесностружечных материалов, а также стальных и чугунных элементов внутри и снаружи зданий, таких как: окна, двери, мебель, ограждения, стеновые панели и т.п. Эмаль характеризуется устойчивым цветом, отличной производительностью и хорошей укрывистостью.



СООТВЕТСТВУЕТ ТРЕБОВАНИЯМ ОБЩЕСТВЕННЫХ ЗДАНИЙ



СТОЙКОСТЬ К МЕХАНИЧЕСКИМ И АТМОСФЕРНЫМ ФАКТОРАМ



ТРУДНОВОСПЛАМЕНЯЕМОЕ ПОКРЫТИЕ

РАСХОД:

до 16 м²/л

**ЦВЕТ:** 18 цветов

СПОСОБ НАНЕСЕНИЯ:

кисть, валик, распылитель

**УПАКОВКА:** 400 мл; 800 мл; 2,5 л; 5 л



### ГЛЯНЦЕВЫЙ

### ПАЛИТРА ЦВЕТОВ



# <sub>RAL-7016</sub> МАТОВЫЙ







# MAGNAT







# **MAGNAT CERAMIC**

**КЕРАМИЧЕСКАЯ ПЯТНОСТОЙКАЯ КРАСКА** для интерьеров









УСТОЙЧИВАЯ К МЫТЬЮ И ТРЕНИЮ



УСТОЙЧИВАЯ К ИНТЕНСИВНОМУ ИСПОЛЬЗОВАНИЮ

#### ОПИСАНИЕ ПРОДУКТА

Magnat Ceramic - это высококачественная, инновационная, керамическая и пятностойкая краска для интерьеров. Предназначена для декоративно-защитного окрашивания цементных, цементно-известковых, гипсовых и гипсокартонных стен и потолков, а также обоев из стекловолокна. Рекомендуется для использования в жилых помещениях, в помещениях медицинских и учебных заведений, а также в помещениях, предназначенных для хранения пищи (без прямого контакта с пищевыми продуктами).



**СПОСОБ НАНЕСЕНИЯ:** валик, распылитель

УПАКОВКА:

2,5 л, 5 л, 10 л

#### идеи для вдохновения