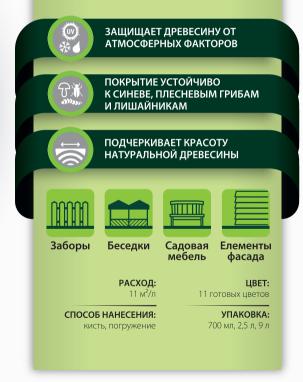

#### ОПИСАНИЕ ПРОДУКТА

Импрегнат защитно-декоративний для окрашивания древесины снаружи и внутри помещений. Подчеркивает красоту натуральной древесины, пропитывает, укрепляет и защищает ее от разруши тельного воздействия атмосферных факторов. Создает на поверхности древесины покрытие, устойчивое к биокоррозии — синеве, плесневым грибам и лишайникам. В сочетании с Импрегнат-Грунтом Vidaron обеспечивает полную защиту древесины.