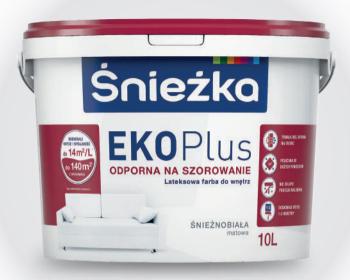

# ŚNIEŻKA EKO PLUS

**ЛАТЕКСНАЯ КРАСКА ДЛЯ ВНУТРЕННИХ РАБОТ** для стен и потолков

#### ОПИСАНИЕ ПРОДУКТА

Śnieżka EKO Plus - это латексная краска для внутренних работ. Краска предназначена для декоративного окрашивания стен и потолков внутри помещений: из цементных смесей, цементно-известковых, известковых, гипсовых, гипсокартонных, деревянных плит, обоев, также из стекловолокна.

ИДЕАЛЬНОЕ ПОКРЫТИЕ: 1-2 СЛОЯ

ВО ВРЕМЯ ОКРАШИВАНИЯ

**РАСХОД:** до 14 м<sup>2</sup>/л

**ЦВЕТ:** снежно-белий

**СПОСОБ НАНЕСЕНИЯ:** кисть, валик, распылитель

**УПАКОВКА:** 3 л; 5 л; 10 л